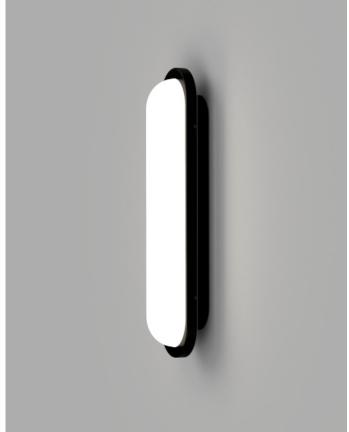

Old Brass LR.i01.85.OB

Iron LR.i01.85.IRN

## PRODUCT DETAILS

**Application**Indoor Wall Light

**Dimensions** H38 x W9 x L7cm

Materials
Shade: Glass
Fixture: Aluminium

**Finishes** Shade: White

Fixture: Old Brass or Iron

**Light Source** LED 10W 340lm 2700K

## NOTES

The elongated white glass shade is encased by an aluminium frame available in either an Old Brass or Iron finish.