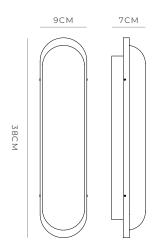

## PRODUCT DETAILS

**Application**Indoor Wall Light

**Dimensions** H38 x W9 x L7cm

Materials
Shade: Glass
Fixture: Aluminium

**Finishes** Shade: White

Fixture: Old Brass or Iron

**Light Source** LED 10W 340lm 2700K