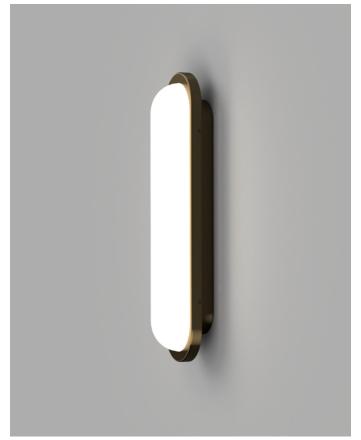

Old Brass LR.i01.85.OB

Iron LR.i01.85.IRN

## PRODUCT DETAILS

**Application**Indoor Wall Light

**Dimensions** H38 x W9 x L7cm

Materials
Shade: Glass
Fixture: Aluminium

**Finishes** Shade: White

Fixture: Old Brass or Iron

**Light Source** LED 10W 340lm 2700K

## NOTES

The elongated white glass shade is encased by an aluminium frame available in either an Old Brass or Iron finish.