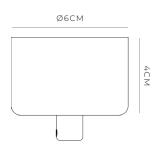

| Application Indoor Ceiling Canopy | <b>Materials</b><br>Aluminium |
|-----------------------------------|-------------------------------|
| Dimensions Ø6CM                   | <b>Finish</b> Satin White     |
| Ø6CM                              | Satin white                   |