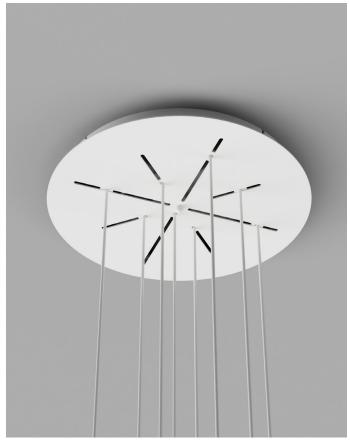

Single Canopy LR.A02.SCC.WH

Ceiling Plate LR.A02.CP.WH

## PRODUCT DETAILS

The plate can accommodate up to 8 pendant lights and the maximum fixture weight should not exceed 25kg. Ensure sufficient support is provided in the ceiling for the plate and pendants.

| <b>Application</b> Indoor Ceiling Canopy | <b>Materials</b><br>Steel |
|------------------------------------------|---------------------------|
| Dimensions                               | Finish                    |
| Ø50CM                                    | Satin White               |