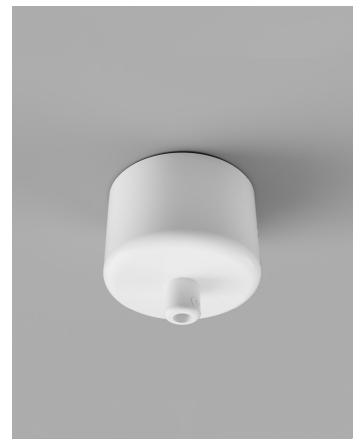

Single Canopy LR.A02.SCC.WH

Ceiling Plate LR.A02.CP.WH

## PRODUCT DETAILS

A sleek and versatile solution to elevate your lighting setup. Designed with simplicity and functionality in mind, this canopy offers a minimalist aesthetic while providing essential support for your pendant light.

| Application Indoor Ceiling Canopy | <b>Materials</b><br>Aluminium |
|-----------------------------------|-------------------------------|
| Dimensions Ø6CM                   | <b>Finish</b> Satin White     |
| Ø6CM                              | Satin white                   |

## **Maximum Load** 2.5kg