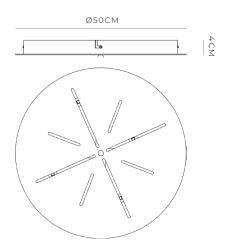

| <b>Application</b> Indoor Ceiling Canopy | <b>Materials</b><br>Steel |
|------------------------------------------|---------------------------|
| Dimensions                               | Finish                    |
| Ø50CM                                    | Satin White               |