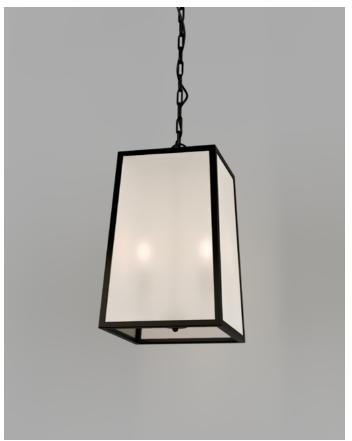

# DESCRIPTION

The Dover Lantern Pendant Light was inspired by the pre-electric gas lights of towns in 19th century England and France. A beautiful addition to living areas, above kitchen islands or to the entrance of a home.

# Application

Indoor Pendant Light

## Materials

**Shade:** Tempered Glass **Fixture:** Brass

### Finishes

**Shade:** Clear or Frosted **Fixture:** Old Bronze