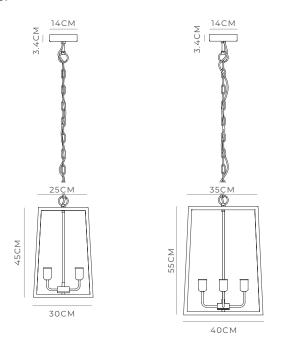

### **Dimensions**

2 Light: H45 x Base W30 x Top W25 x L30cm 4 Light: H55 x Base W40 x Top W35 x L40cm