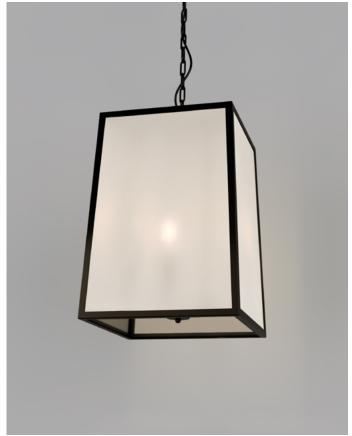

# DESCRIPTION

The Dover Lantern Pendant Light was inspired by the pre-electric gas lights of towns in 19th century England and France. A beautiful addition to living areas, above kitchen islands or to the entrance of a home.

# Application

Indoor Pendant Light

## Materials

**Shade:** Tempered Glass **Fixture:** Brass

### Finishes

**Shade:** Clear or Frosted **Fixture:** Old Bronze