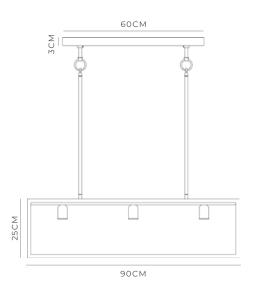

#### **Dimensions** H25 x W90 x L18cm

### NOTES

Item supplied with set of rods – 6 x 50cm and 4 x 25cm

4 Light | Frosted i02.73.008.FR