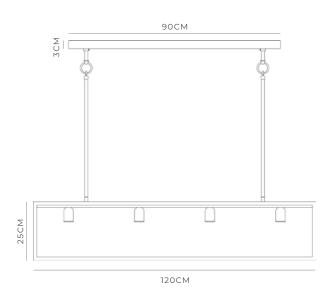

## DESCRIPTION

The Dover linear pendant is produced by hand in solid brass and incorporates quality tempered glass fixed panels. The impressive 120cm length creates an instant statement in any environment.

#### **Dimensions** H25 x W120 x L18cm

#### Rods

Max 200cm