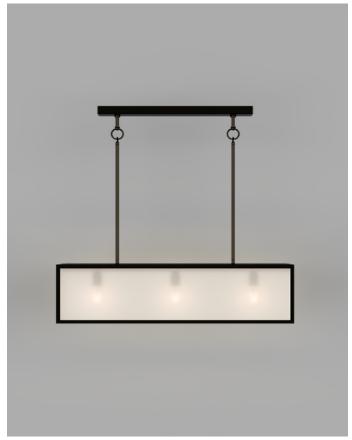

**3 Light | Clear** i02.73.009.CL

**3** Light | Frosted i02.73.009.FR

## DESCRIPTION

The Dover linear pendant is produced by hand in solid brass and incorporates quality tempered glass fixed panels. Available in either clear or a modernised frosted version.

# **Shade:** Clear or Frosted **Fixture:** Old Bronze

**Light Source** 3 x E27 Max 9W LED