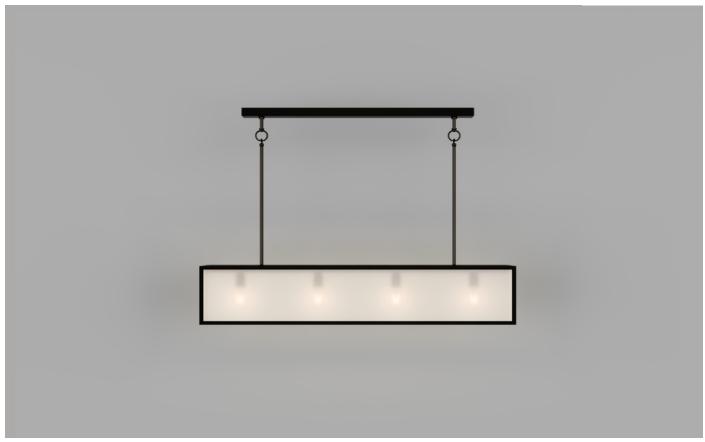

### NOTES

Item supplied with set of rods – 6 x 50cm and 4 x 25cm

4 Light | Frosted i02.73.008.FR

## DESCRIPTION

The Dover linear pendant is produced by hand in solid brass and incorporates quality tempered glass fixed panels. The impressive 120cm length creates an instant statement in any environment.

# Finishes Shade: Frosted

Fixture: Old Bronze

#### **Light Source**

4 x E27 Max 9W LED