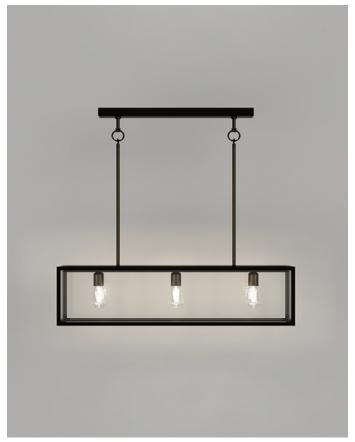

**3 Light | Clear** i02.73.009.CL

**3** Light | Frosted i02.73.009.FR

## DESCRIPTION

The Dover linear pendant is produced by hand in solid brass and incorporates quality tempered glass fixed panels. Available in either clear or a modernised frosted version.

# **Shade:** Clear or Frosted **Fixture:** Old Bronze

**Light Source** 3 x E27 Max 9W LED