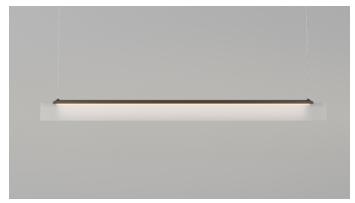

EDGE LINEAR

Old Brass | Clear Ribbed i02.75.120.OB + A04.75.120.CL-RIB

Iron | Clear Ribbed i02.75.120.IRN + A04.75.120.CL-RIB

Old Brass | Frosted Ribbed i02.75.120.OB + A04.75.120.FR-RIB

Iron | Frosted Ribbed i02.75.120.IRN + A04.75.120.FR-RIB

## PRODUCT DETAILS

**Application**Indoor Pendant Light

**Dimensions** H8.5 x W120 x L6cm

Materials
Shade: Glass
Fixture: Aluminium

Finishes
Shade: Clear Ribbed
or Frosted Ribbed
Fixture: Old Brass or Iron