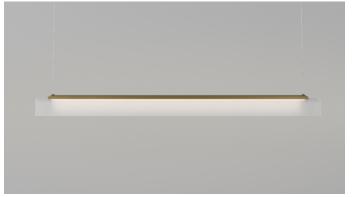

EDGE LINEAR

Old Brass | Clear Ribbed i02.75.120.OB + A04.75.120.CL-RIB

Iron | Clear Ribbed i02.75.120.IRN + A04.75.120.CL-RIB

Old Brass | Frosted Ribbed i02.75.120.OB + A04.75.120.FR-RIB

Iron | Frosted Ribbed i02.75.120.IRN + A04.75.120.FR-RIB

## PRODUCT DETAILS

**Application**Indoor Pendant Light

**Dimensions** H8.5 x W120 x L6cm

Materials
Shade: Glass
Fixture: Aluminium

Finishes
Shade: Clear Ribbed
or Frosted Ribbed
Fixture: Old Brass or Iron