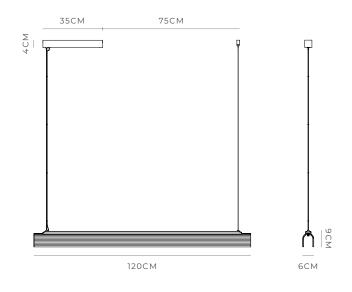

## PRODUCT DETAILS

**Application**Indoor Pendant Light

**Dimensions** H8.5 x W120 x L6cm

Materials
Shade: Glass
Fixture: Aluminium

Finishes
Shade: Clear Ribbed
or Frosted Ribbed
Fixture: Old Brass or Iron