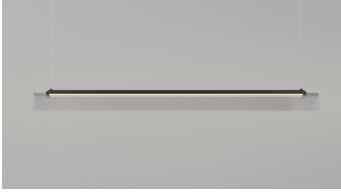

EDGE LINEAR

Old Brass | Clear Ribbed i02.75.120.OB + A04.75.120.CL-RIB

Iron | Clear Ribbed i02.75.120.IRN + A04.75.120.CL-RIB

Old Brass | Frosted Ribbed i02.75.120.OB + A04.75.120.FR-RIB

Iron | Frosted Ribbed i02.75.120.IRN + A04.75.120.FR-RIB

## PRODUCT DETAILS

**Application**Indoor Pendant Light

**Dimensions** H8.5 x W120 x L6cm

Materials
Shade: Glass
Fixture: Aluminium

Finishes
Shade: Clear Ribbed
or Frosted Ribbed
Fixture: Old Brass or Iron