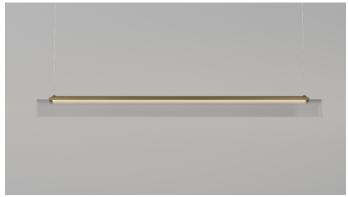

EDGE LINEAR

Old Brass | Clear Ribbed i02.75.120.OB + A04.75.120.CL-RIB

Iron | Clear Ribbed i02.75.120.IRN + A04.75.120.CL-RIB

Old Brass | Frosted Ribbed i02.75.120.OB + A04.75.120.FR-RIB

Iron | Frosted Ribbed i02.75.120.IRN + A04.75.120.FR-RIB

## PRODUCT DETAILS

**Application**Indoor Pendant Light

**Dimensions** H8.5 x W120 x L6cm

Materials
Shade: Glass
Fixture: Aluminium

Finishes
Shade: Clear Ribbed
or Frosted Ribbed
Fixture: Old Brass or Iron