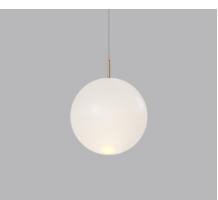

## DESCRIPTION

Orb Air Pendant Light showcases a borosilicate glass sphere, meticulously crafted to evoke a sophisticated weightlessness. A refined brass rod intersects the sphere, housing a radiant dimmable LED light source.

### PRODUCT DETAILS

Application Indoor Pendant Light

Dimensions Small: H23 x Ø18cm Medium: H28 x Ø23cm Large: H33 x Ø28cm

Materials Shade: Borosilicate glass Fixture: Aluminium

Finishes Shade: Clear or Frosted Fixture: Old Brass