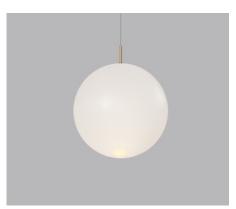

## DESCRIPTION

Orb Air Pendant Light showcases a borosilicate glass sphere, meticulously crafted to evoke a sophisticated weightlessness. A refined brass rod intersects the sphere, housing a radiant dimmable LED light source.

### PRODUCT DETAILS

Application Indoor Pendant Light

Dimensions Small: H23 x Ø18cm Medium: H28 x Ø23cm Large: H33 x Ø28cm

Materials Shade: Borosilicate glass Fixture: Aluminium

Finishes Shade: Clear or Frosted Fixture: Old Brass