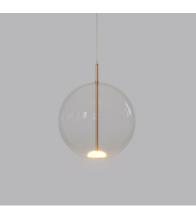

## DESCRIPTION

Orb Air Pendant Light showcases a borosilicate glass sphere, meticulously crafted to evoke a sophisticated weightlessness. A refined brass rod intersects the sphere, housing a radiant dimmable LED light source.

### PRODUCT DETAILS

Application Indoor Pendant Light

Dimensions Small: H23 x Ø18cm Medium: H28 x Ø23cm Large: H33 x Ø28cm

Materials Shade: Borosilicate glass Fixture: Aluminium

Finishes Shade: Clear or Frosted Fixture: Old Brass