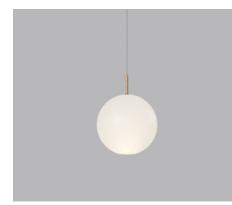

## DESCRIPTION

Orb Air Pendant Light showcases a borosilicate glass sphere, meticulously crafted to evoke a sophisticated weightlessness. A refined brass rod intersects the sphere, housing a radiant dimmable LED light source.

### PRODUCT DETAILS

Application Indoor Pendant Light

Dimensions Small: H23 x Ø18cm Medium: H28 x Ø23cm Large: H33 x Ø28cm

Materials Shade: Borosilicate glass Fixture: Aluminium

Finishes Shade: Clear or Frosted Fixture: Old Brass