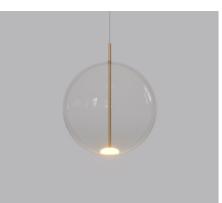

## DESCRIPTION

Orb Air Pendant Light showcases a borosilicate glass sphere, meticulously crafted to evoke a sophisticated weightlessness. A refined brass rod intersects the sphere, housing a radiant dimmable LED light source.

### PRODUCT DETAILS

Application Indoor Pendant Light

Dimensions Small: H23 x Ø18cm Medium: H28 x Ø23cm Large: H33 x Ø28cm

Materials Shade: Borosilicate glass Fixture: Aluminium

Finishes Shade: Clear or Frosted Fixture: Old Brass