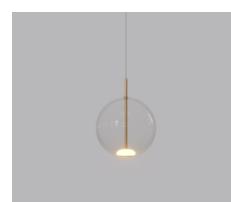

## DESCRIPTION

Orb Air Pendant Light showcases a borosilicate glass sphere, meticulously crafted to evoke a sophisticated weightlessness. A refined brass rod intersects the sphere, housing a radiant dimmable LED light source.

### PRODUCT DETAILS

Application Indoor Pendant Light

Dimensions Small: H23 x Ø18cm Medium: H28 x Ø23cm Large: H33 x Ø28cm

Materials Shade: Borosilicate glass Fixture: Aluminium

Finishes Shade: Clear or Frosted Fixture: Old Brass