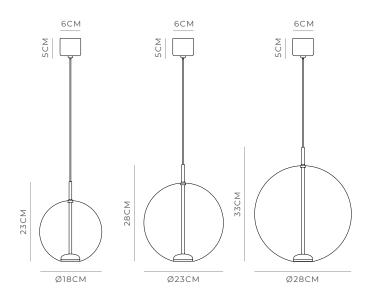

### PRODUCT DETAILS

Application Indoor Pendant Light

Dimensions Small: H23 x Ø18cm Medium: H28 x Ø23cm Large: H33 x Ø28cm

Materials Shade: Borosilicate glass Fixture: Aluminium

Finishes Shade: Clear or Frosted Fixture: Old Brass