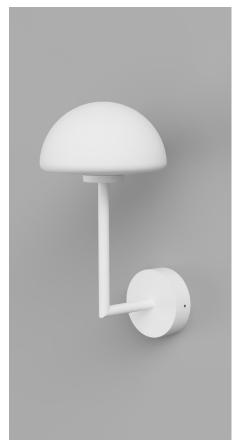

White LR.i01.54B.WH + LR.A03.DM.WH

Chrome LR.i01.54B.CH + LR.A03.DM.WH

Dark Bronze LR.i01.54B.DB + LR.A03.DM.WH

Finishes

Shade: Satin White Fixture: White, Chrome

or Dark Bronze

**Light Source** G9 Max 5W LED

IP Rating