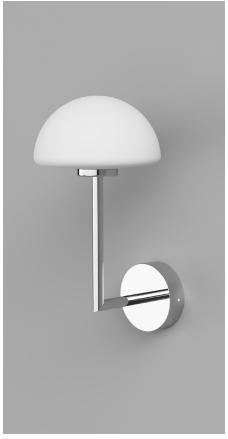

White LR.i01.54B.WH + LR.A03.DM.WH

Chrome LR.i01.54B.CH + LR.A03.DM.WH

Dark Bronze LR.i01.54B.DB + LR.A03.DM.WH

Finishes

Shade: Satin White Fixture: White, Chrome

or Dark Bronze

**Light Source** G9 Max 5W LED

IP Rating