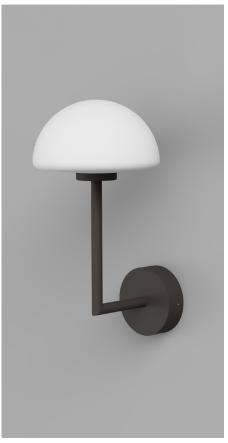

White LR.i01.54B.WH + LR.A03.DM.WH

Chrome LR.i01.54B.CH + LR.A03.DM.WH

Dark Bronze LR.i01.54B.DB + LR.A03.DM.WH

Finishes

Shade: Satin White Fixture: White, Chrome

or Dark Bronze

**Light Source** G9 Max 5W LED

IP Rating