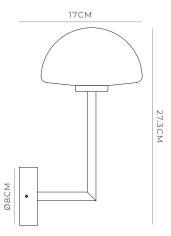

## PRODUCT DETAILS

**Application**Indoor Wall Light

**Dimensions** Shade: H14 x W14 x

L8.6cm

Fixture: H19.5 x Ø8 x

L12.5cm

Materials Shade: Glass

Fixture: Aluminium