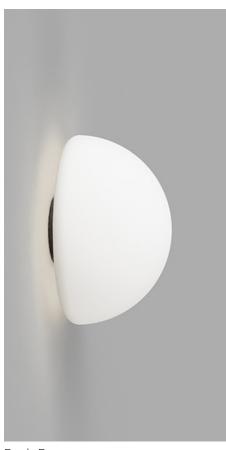

White LR.i01.54M.WH + LR.A03.DM.WH

Chrome LR.i01.54M.CH + LR.A03.DM.WH

Dark Bronze LR.i01.54M.DB + LR.A03.DM.WH

## **DESCRIPTION**

The Orb Dome Mirror Wall Light features a half-sphere shade and is versatile enough to complement any space. Minimal, not only in its form but its style, the glowing illumination lightens not just the room but the mood. With its dome, the white glass softens and diffuses the light beautifully. Suitable to use in bathrooms.