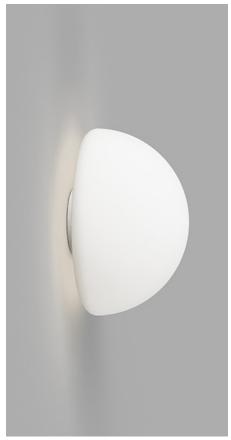

## **DESCRIPTION**

The Orb Dome Mirror Wall Light features a half-sphere shade and is versatile enough to complement any space. Minimal, not only in its form but its style, the glowing illumination lightens not just the room but the mood. With its dome, the white glass softens and diffuses the light beautifully. Suitable to use in bathrooms.

White LR.i01.54M.WH + LR.A03.DM.WH

Chrome LR.i01.54M.CH + LR.A03.DM.WH

Dark Bronze LR.i01.54M.DB + LR.A03.DM.WH