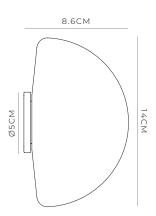

## PRODUCT DETAILS

**Application**Indoor Wall Light

Dimensions Shade: H14 x W14 x

L8.6cm

Fixture: Ø5 x L0.5cm

Materials Shade: Glass

Fixture: Aluminium

Finishes