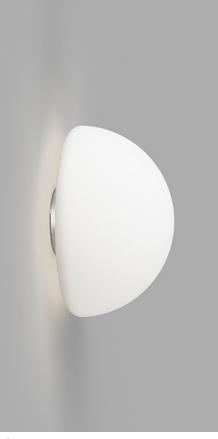

White LR.i01.54M.WH + LR.A03.DM.WH

Chrome LR.i01.54M.CH + LR.A03.DM.WH

Dark Bronze LR.i01.54M.DB + LR.A03.DM.WH

## **DESCRIPTION**

The Orb Dome Mirror Wall Light features a half-sphere shade and is versatile enough to complement any space. Minimal, not only in its form but its style, the glowing illumination lightens not just the room but the mood. With its dome, the white glass softens and diffuses the light beautifully. Suitable to use in bathrooms.