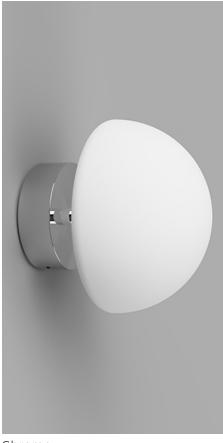

White LR.i01.54A.WH + LR.A03.DM.WH

Chrome LR.i01.54A.CH + LR.A03.DM.WH

Dark Bronze LR.i01.54A.DB + LR.A03.DM.WH

## **DESCRIPTION**

The Orb Dome Short Arm Wall Light features a rounded base that protrudes from the wall in comparison to the Mirror Wall variation which sits flush onto the wall. Minimal in not only its form but style, the glowing illumination lightens not just the room but the mood. Suitable to use in bathrooms.