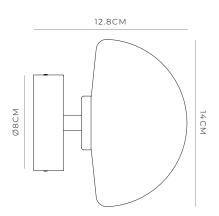

## PRODUCT DETAILS

**Application**Indoor Wall Light

Dimensions

Shade:  $H14 \times W14 \times$ 

L12.8cm

Fixture: Ø8 x L5cm

Materials

Shade: Glass