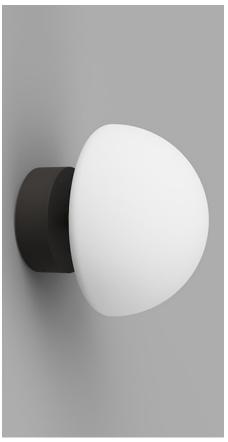

White LR.i01.54A.WH + LR.A03.DM.WH

Chrome LR.i01.54A.CH + LR.A03.DM.WH

Dark Bronze LR.i01.54A.DB + LR.A03.DM.WH

## **DESCRIPTION**

The Orb Dome Short Arm Wall Light features a rounded base that protrudes from the wall in comparison to the Mirror Wall variation which sits flush onto the wall. Minimal in not only its form but style, the glowing illumination lightens not just the room but the mood. Suitable to use in bathrooms.