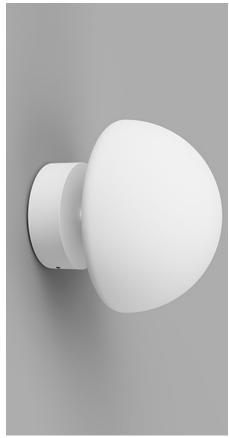

White LR.i01.54A.WH + LR.A03.DM.WH

Chrome LR.i01.54A.CH + LR.A03.DM.WH

Dark Bronze LR.i01.54A.DB + LR.A03.DM.WH

## **DESCRIPTION**

The Orb Dome Short Arm Wall Light features a rounded base that protrudes from the wall in comparison to the Mirror Wall variation which sits flush onto the wall. Minimal in not only its form but style, the glowing illumination lightens not just the room but the mood. Suitable to use in bathrooms.