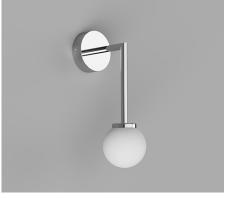

Small / White LR.i01.54B.WH + LR.A03.S.WH

Small / Chrome LR.i01.54B.CH + LR.A03.S.WH

Small / Dark Bronze LR.i01.54B.DB + LR.A03.S.WH

Medium / White LR.i01.54B.WH + LR.A03.M.WH

Medium / Chrome LR.i01.54B.CH + LR.A03.M.WH

## **DESCRIPTION**

With its long arm, this variation from the Orb collection accentuates its placement within a space. It makes a statement yet still allows the focus to stay on the smoothness of the sphere. Its proportions showcase the harmonious balance between its diametrical forms. Suitable to use in bathrooms.

Shade: Satin White Fixture: White, Chrome

or Dark Bronze

**Light Source** G9 Max 5W LED

IP Rating