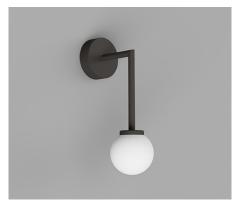

Medium / Dark Bronze LR.i01.54b.DB + LR.A03.M.WH

## **DESCRIPTION**

With its long arm, this variation from the Orb collection accentuates its placement within a space. It makes a statement yet still allows the focus to stay on the smoothness of the sphere. Its proportions showcase the harmonious balance between its diametrical forms. Suitable to use in bathrooms.

Shade: Satin White Fixture: White, Chrome

or Dark Bronze

**Light Source** G9 Max 5W LED

IP Rating