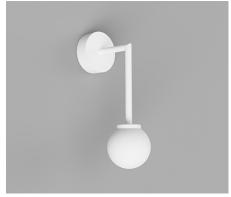

Small / White LR.i01.54B.WH + LR.A03.S.WH

Small / Chrome LR.i01.54B.CH + LR.A03.S.WH

Small / Dark Bronze LR.i01.54B.DB + LR.A03.S.WH

Medium / White LR.i01.54B.WH + LR.A03.M.WH

Medium / Chrome LR.i01.54B.CH + LR.A03.M.WH

## **DESCRIPTION**

With its long arm, this variation from the Orb collection accentuates its placement within a space. It makes a statement yet still allows the focus to stay on the smoothness of the sphere. Its proportions showcase the harmonious balance between its diametrical forms. Suitable to use in bathrooms.

Shade: Satin White Fixture: White, Chrome

or Dark Bronze

**Light Source** G9 Max 5W LED

IP Rating