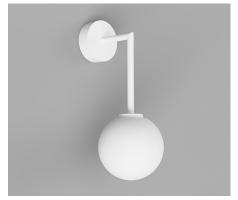

Small / White LR.i01.54B.WH + LR.A03.S.WH

Small / Chrome LR.i01.54B.CH + LR.A03.S.WH

Small / Dark Bronze LR.i01.54B.DB + LR.A03.S.WH

Medium / White LR.i01.54B.WH + LR.A03.M.WH

Medium / Chrome LR.i01.54B.CH + LR.A03.M.WH

## **DESCRIPTION**

With its long arm, this variation from the Orb collection accentuates its placement within a space. It makes a statement yet still allows the focus to stay on the smoothness of the sphere. Its proportions showcase the harmonious balance between its diametrical forms. Suitable to use in bathrooms.

Shade: Satin White Fixture: White, Chrome

or Dark Bronze

**Light Source** G9 Max 5W LED

IP Rating

## NOTES

The long arm allows you to extend the light source placement which is especially useful when replacing existing wall lights. It can be used either up or downward facing.