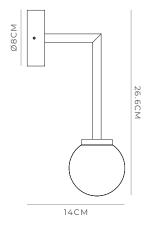

## PRODUCT DETAILS

**Application**Indoor Wall Light

Dimensions

Shade: Ø8cm (Small) or Ø12cm (Medium) Fixture: H19.5 x Ø8 x

L12.5cm

Materials Shade: Glass

Fixture: Aluminium

Finishes