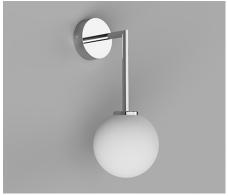

## **DESCRIPTION**

With its long arm, this variation from the Orb collection accentuates its placement within a space. It makes a statement yet still allows the focus to stay on the smoothness of the sphere. Its proportions showcase the harmonious balance between its diametrical forms. Suitable to use in bathrooms.

## NOTES

The long arm allows you to extend the light source placement which is especially useful when replacing existing wall lights. It can be used either up or downward facing.