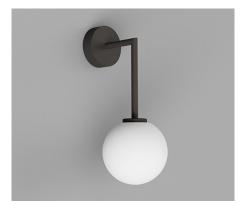

## **DESCRIPTION**

With its long arm, this variation from the Orb collection accentuates its placement within a space. It makes a statement yet still allows the focus to stay on the smoothness of the sphere. Its proportions showcase the harmonious balance between its diametrical forms. Suitable to use in bathrooms.

## NOTES

The long arm allows you to extend the light source placement which is especially useful when replacing existing wall lights. It can be used either up or downward facing.