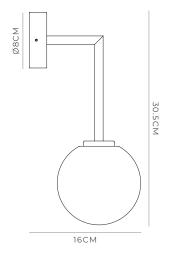

## PRODUCT DETAILS

**Application**Indoor Wall Light

Dimensions

Shade: Ø8cm (Small) or Ø12cm (Medium) Fixture: H19.5 x Ø8 x

L12.5cm

Materials Shade: Glass

Fixture: Aluminium

Finishes