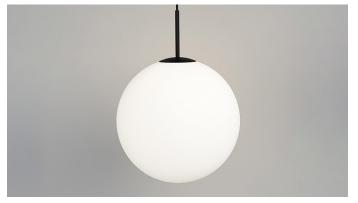

## **DESCRIPTION**

With an emphasis on the curvature and smoothness of a simple sphere, the Orb Max Pendant Light is the perfect addition to any residential or commercial space.

## PRODUCT DETAILS

**Application**Indoor Pendant Light

Dimensions Large: Ø30cm Extra Large: Ø40cm

Materials

Shade: Mouth-Blown Glass Fixture: Aluminium

Finishes
Shade: White
Fixture: Textured Black

or Textured White

## NOTES

The delicateness of the pendant's petite cable juxtaposed with the bold circular shape of the pendant lends itself to a minimal and contemporary look.