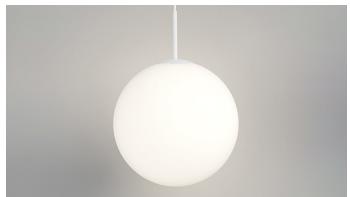

## **DESCRIPTION**

With an emphasis on the curvature and smoothness of a simple sphere, the Orb Max Pendant Light is the perfect addition to any residential or commercial space.

## PRODUCT DETAILS

**Application**Indoor Pendant Light

Dimensions Large: Ø30cm Extra Large: Ø40cm

Materials

Shade: Mouth-Blown Glass Fixture: Aluminium

Finishes
Shade: White
Fixture: Textured Black

or Textured White

## NOTES

The delicateness of the pendant's petite cable juxtaposed with the bold circular shape of the pendant lends itself to a minimal and contemporary look.