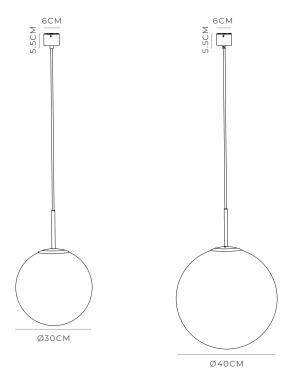

## PRODUCT DETAILS

**Application**Indoor Pendant Light

Dimensions Large: Ø30cm Extra Large: Ø40cm

Materials

Shade: Mouth-Blown Glass Fixture: Aluminium

Finishes
Shade: White
Fixture: Textured Black

or Textured White