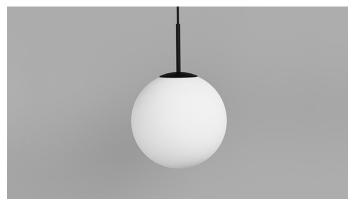

## **DESCRIPTION**

With an emphasis on the curvature and smoothness of a simple sphere, the Orb Max Pendant Light is the perfect addition to any residential or commercial space.

## PRODUCT DETAILS

**Application**Indoor Pendant Light

Dimensions Large: Ø30cm Extra Large: Ø40cm

Materials

Shade: Mouth-Blown Glass Fixture: Aluminium

Finishes
Shade: White
Fixture: Textured Black

or Textured White

## NOTES

The delicateness of the pendant's petite cable juxtaposed with the bold circular shape of the pendant lends itself to a minimal and contemporary look.