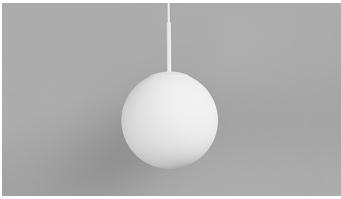

## **DESCRIPTION**

With an emphasis on the curvature and smoothness of a simple sphere, the Orb Max Pendant Light is the perfect addition to any residential or commercial space.

## PRODUCT DETAILS

**Application**Indoor Pendant Light

Dimensions Large: Ø30cm Extra Large: Ø40cm

Materials

Shade: Mouth-Blown Glass Fixture: Aluminium

Finishes
Shade: White
Fixture: Textured Black

or Textured White

## NOTES

The delicateness of the pendant's petite cable juxtaposed with the bold circular shape of the pendant lends itself to a minimal and contemporary look.