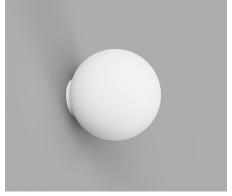

Small / White LR.i01.54M.WH +LR.A03.S.WH

Small / Chrome LR.i01.54M.CH +LR.A03.S.WH

Small / Dark Bronze LR.i01.54M.DB +LR.A03.S.WH

Medium / White LR.i01.54M.WH +LR.A03.M.WH

Medium / Chrome LR.i01.54M.CH +LR.A03.M.WH

## **DESCRIPTION**

Simultaneously contemporary and classic, the Orb Mirror Wall Light is versatile enough to compliment to any space. Minimal, not only in its form but its style, the glowing illumination lightens not just the room but the mood. With its sphere, the white glass softens and diffuses the light. Suitable to use in bathrooms.

## PRODUCT DETAILS

**Application**Indoor Wall Light

Dimensions

Shade: Ø8cm (Small) or Ø12cm (Medium) Fixture: Ø5 x L0.5cm

Materials Shade: Glass

Fixture: Aluminium

Finishes

Shade: Satin White Fixture: White, Chrome