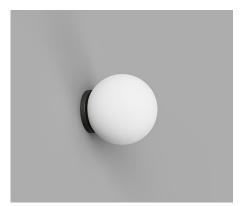

Small / White LR.i01.54M.WH +LR.A03.S.WH

Small / Chrome LR.i01.54M.CH +LR.A03.S.WH

Small / Dark Bronze LR.i01.54M.DB +LR.A03.S.WH

Medium / White LR.i01.54M.WH +LR.A03.M.WH

Medium / Chrome LR.i01.54M.CH +LR.A03.M.WH

Medium / Dark Bronze LR.i01.54M.DB +LR.A03.M.WH

## **DESCRIPTION**

Simultaneously contemporary and classic, the Orb Mirror Wall Light is versatile enough to compliment to any space. Minimal, not only in its form but its style, the glowing illumination lightens not just the room but the mood. With its sphere, the white glass softens and diffuses the light. Suitable to use in bathrooms.

## PRODUCT DETAILS

**Application**Indoor Wall Light

Dimensions

Shade: Ø8cm (Small) or Ø12cm (Medium) Fixture: Ø5 x L0.5cm

Materials Shade: Glass

Fixture: Aluminium

Finishes

Shade: Satin White Fixture: White, Chrome