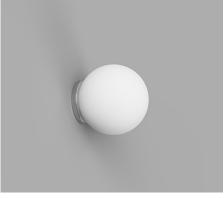

Small / White LR.i01.54M.WH +LR.A03.S.WH

Small / Chrome LR.i01.54M.CH +LR.A03.S.WH

Small / Dark Bronze LR.i01.54M.DB +LR.A03.S.WH

Medium / White LR.i01.54M.WH +LR.A03.M.WH

Medium / Chrome LR.i01.54M.CH +LR.A03.M.WH

## **DESCRIPTION**

Simultaneously contemporary and classic, the Orb Mirror Wall Light is versatile enough to compliment to any space. Minimal, not only in its form but its style, the glowing illumination lightens not just the room but the mood. With its sphere, the white glass softens and diffuses the light. Suitable to use in bathrooms.

## PRODUCT DETAILS

**Application**Indoor Wall Light

Dimensions

Shade: Ø8cm (Small) or Ø12cm (Medium) Fixture: Ø5 x L0.5cm

Materials Shade: Glass

Fixture: Aluminium

Finishes

Shade: Satin White Fixture: White, Chrome