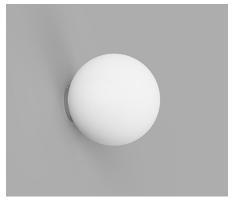

## **DESCRIPTION**

Simultaneously contemporary and classic, the Orb Mirror Wall Light is versatile enough to compliment to any space. Minimal, not only in its form but its style, the glowing illumination lightens not just the room but the mood. With its sphere, the white glass softens and diffuses the light. Suitable to use in bathrooms.