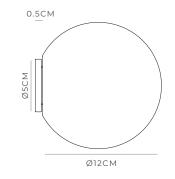

## PRODUCT DETAILS

**Application**Indoor Wall Light

Dimensions

Shade: Ø8cm (Small) or Ø12cm (Medium) Fixture: Ø5 x L0.5cm

Materials Shade: Glass

Fixture: Aluminium

Finishes

Shade: Satin White Fixture: White, Chrome