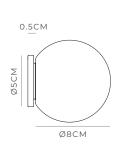

## PRODUCT DETAILS

**Application**Indoor Wall Light

Dimensions

Shade: Ø8cm (Small) or Ø12cm (Medium) Fixture: Ø5 x L0.5cm

Materials Shade: Glass

Fixture: Aluminium

Finishes

Shade: Satin White Fixture: White, Chrome