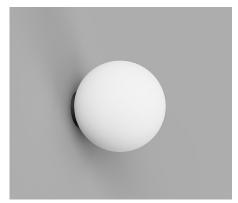

## **DESCRIPTION**

Simultaneously contemporary and classic, the Orb Mirror Wall Light is versatile enough to compliment to any space. Minimal, not only in its form but its style, the glowing illumination lightens not just the room but the mood. With its sphere, the white glass softens and diffuses the light. Suitable to use in bathrooms.