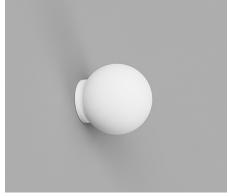

Small / White LR.i01.54M.WH +LR.A03.S.WH

Small / Chrome LR.i01.54M.CH +LR.A03.S.WH

Small / Dark Bronze LR.i01.54M.DB +LR.A03.S.WH

Medium / White LR.i01.54M.WH +LR.A03.M.WH

Medium / Chrome LR.i01.54M.CH +LR.A03.M.WH

## **DESCRIPTION**

Simultaneously contemporary and classic, the Orb Mirror Wall Light is versatile enough to compliment to any space. Minimal, not only in its form but its style, the glowing illumination lightens not just the room but the mood. With its sphere, the white glass softens and diffuses the light. Suitable to use in bathrooms.

## PRODUCT DETAILS

**Application**Indoor Wall Light

Dimensions

Shade: Ø8cm (Small) or Ø12cm (Medium) Fixture: Ø5 x L0.5cm

Materials Shade: Glass

Fixture: Aluminium

Finishes

Shade: Satin White Fixture: White, Chrome