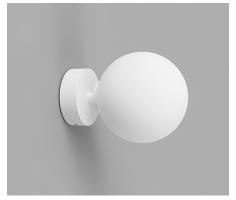

Small / White LR.i01.54A.WH +LR.A03.S.WH

Small / Chrome LR.i01.54M.CH +LR.A03.S.WH

Small / Dark Bronze LR.i01.54A.DB +LR.A03.S.WH

Medium / White LR.i01.54A.WH +LR.A03.M.WH

Medium / Chrome LR.i01.54A.CH +LR.A03.M.WH

## **DESCRIPTION**

This variation of the Orb features a rounded base that protrudes from the wall in comparison to the Mirror Wall variation which sits flush onto the wall. Minimal in not only its form but style, the glowing sphere lightens not just the room but the mood. Suitable to use in bathrooms.

## PRODUCT DETAILS

**Application**Indoor Wall Light

Dimensions

Shade: Ø8cm (Small) or Ø12cm (Medium) Fixture: Ø8 x L5cm

Materials

Shade: Glass

Fixture: Aluminium

Finishes

Shade: Satin White Fixture: White, Chrome

or Dark Bronze

**Light Source** G9 Max 5W LED

IP Rating