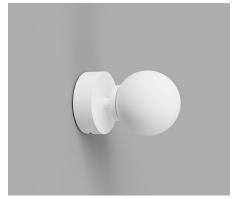

Small / White LR.i01.54A.WH +LR.A03.S.WH

Small / Chrome LR.i01.54M.CH +LR.A03.S.WH

Small / Dark Bronze LR.i01.54A.DB +LR.A03.S.WH

Medium / White LR.i01.54A.WH +LR.A03.M.WH

Medium / Chrome LR.i01.54A.CH +LR.A03.M.WH

## **DESCRIPTION**

This variation of the Orb features a rounded base that protrudes from the wall in comparison to the Mirror Wall variation which sits flush onto the wall. Minimal in not only its form but style, the glowing sphere lightens not just the room but the mood. Suitable to use in bathrooms.

## PRODUCT DETAILS

**Application**Indoor Wall Light

Dimensions

Shade: Ø8cm (Small) or Ø12cm (Medium) Fixture: Ø8 x L5cm

Materials

Shade: Glass

Fixture: Aluminium

Finishes

Shade: Satin White Fixture: White, Chrome

or Dark Bronze

**Light Source** G9 Max 5W LED

IP Rating