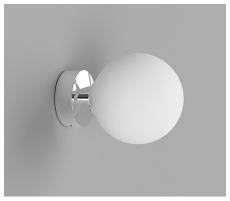

## **DESCRIPTION**

This variation of the Orb features a rounded base that protrudes from the wall in comparison to the Mirror Wall variation which sits flush onto the wall. Minimal in not only its form but style, the glowing sphere lightens not just the room but the mood. Suitable to use in bathrooms.

Shade: Satin White Fixture: White, Chrome

or Dark Bronze

**Light Source** G9 Max 5W LED

IP Rating