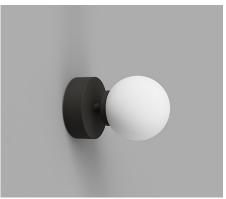

Small / White LR.i01.54A.WH +LR.A03.S.WH

Small / Chrome LR.i01.54M.CH +LR.A03.S.WH

Small / Dark Bronze LR.i01.54A.DB +LR.A03.S.WH

Medium / White LR.i01.54A.WH +LR.A03.M.WH

Medium / Chrome LR.i01.54A.CH +LR.A03.M.WH

Medium / Dark Bronze LR.i01.54A.DB +LR.A03.M.WH

## **DESCRIPTION**

This variation of the Orb features a rounded base that protrudes from the wall in comparison to the Mirror Wall variation which sits flush onto the wall. Minimal in not only its form but style, the glowing sphere lightens not just the room but the mood. Suitable to use in bathrooms.

## PRODUCT DETAILS

**Application**Indoor Wall Light

Dimensions

Shade: Ø8cm (Small) or Ø12cm (Medium) Fixture: Ø8 x L5cm

Materials

Shade: Glass

Fixture: Aluminium

Finishes

Shade: Satin White Fixture: White, Chrome

or Dark Bronze

**Light Source** G9 Max 5W LED

IP Rating