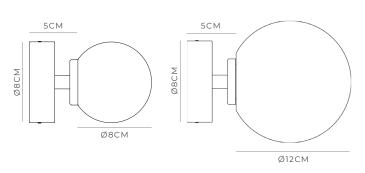

## PRODUCT DETAILS

**Application**Indoor Wall Light

Dimensions

Shade: Ø8cm (Small) or Ø12cm (Medium) Fixture: Ø8 x L5cm

Materials

Shade: Glass

Fixture: Aluminium

Finishes