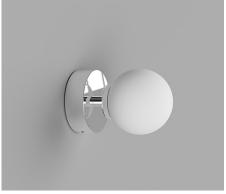

Small / White LR.i01.54A.WH +LR.A03.S.WH

Small / Chrome LR.i01.54M.CH +LR.A03.S.WH

Small / Dark Bronze LR.i01.54A.DB +LR.A03.S.WH

Medium / White LR.i01.54A.WH +LR.A03.M.WH

Medium / Chrome LR.i01.54A.CH +LR.A03.M.WH

Medium / Dark Bronze LR.i01.54A.DB +LR.A03.M.WH

## **DESCRIPTION**

This variation of the Orb features a rounded base that protrudes from the wall in comparison to the Mirror Wall variation which sits flush onto the wall. Minimal in not only its form but style, the glowing sphere lightens not just the room but the mood. Suitable to use in bathrooms.

## PRODUCT DETAILS

**Application**Indoor Wall Light

Dimensions

Shade: Ø8cm (Small) or Ø12cm (Medium) Fixture: Ø8 x L5cm

Materials

Shade: Glass

Fixture: Aluminium

Finishes

Shade: Satin White Fixture: White, Chrome

or Dark Bronze

**Light Source** G9 Max 5W LED

IP Rating