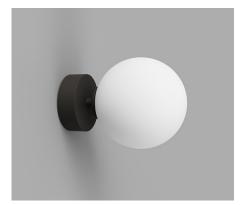

## **DESCRIPTION**

This variation of the Orb features a rounded base that protrudes from the wall in comparison to the Mirror Wall variation which sits flush onto the wall. Minimal in not only its form but style, the glowing sphere lightens not just the room but the mood. Suitable to use in bathrooms.

Shade: Satin White Fixture: White, Chrome

or Dark Bronze

**Light Source** G9 Max 5W LED

IP Rating