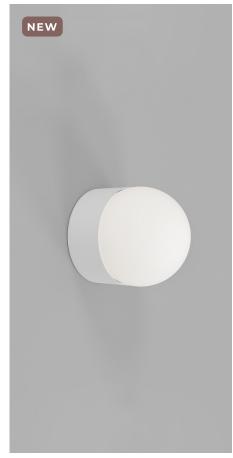

White LR.i01.54e.S.WH + LR.i01.54M.WH + LR.A03.S.WH

Old Brass LR.i01.54e.S.AB + LR.i01.54M.WH + LR.A03.S.WH

Iron LR.i01.54e.S.IRN + LR.i01.54M.WH + LR.A03.S.WH

## **PRODUCT DETAILS**

**Application**Indoor Wall Light

Dimensions

Shade: Ø8cm (Small) or Ø12cm (Medium) Fixture: Ø12cm x L5cm

Materials

Shade: Glass Fixture: Aluminium

Finishes
Shade: White

Fixture: White, Old Brass