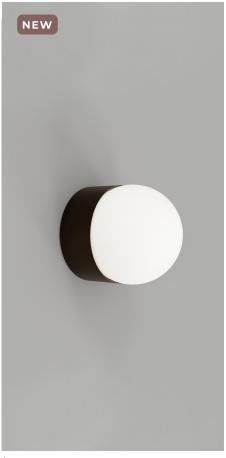

White LR.i01.54e.S.WH + LR.i01.54M.WH + LR.A03.S.WH

Old Brass LR.i01.54e.S.AB + LR.i01.54M.WH + LR.A03.S.WH

Iron LR.i01.54e.S.IRN + LR.i01.54M.WH + LR.A03.S.WH

## **PRODUCT DETAILS**

**Application**Indoor Wall Light

Dimensions

Shade: Ø8cm (Small) or Ø12cm (Medium) Fixture: Ø12cm x L5cm

Materials

Shade: Glass Fixture: Aluminium

Finishes
Shade: White

Fixture: White, Old Brass

or Iron

**Light Source**G9 Max 5W LED

IP Rating