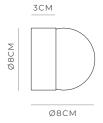

## **PRODUCT DETAILS**

**Application**Indoor Wall Light

Dimensions

Shade: Ø8cm (Small) or Ø12cm (Medium) Fixture: Ø12cm x L5cm

Materials

Shade: Glass Fixture: Aluminium

Finishes
Shade: White

Fixture: White, Old Brass