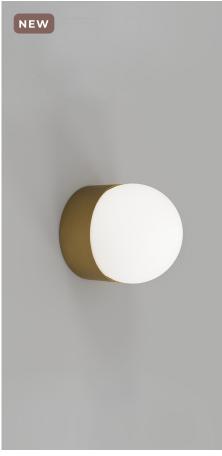

White LR.i01.54e.S.WH + LR.i01.54M.WH + LR.A03.S.WH

Old Brass LR.i01.54e.S.AB + LR.i01.54M.WH + LR.A03.S.WH

Iron LR.i01.54e.S.IRN + LR.i01.54M.WH + LR.A03.S.WH

## **PRODUCT DETAILS**

**Application**Indoor Wall Light

Dimensions

Shade: Ø8cm (Small) or Ø12cm (Medium) Fixture: Ø12cm x L5cm

Materials

Shade: Glass Fixture: Aluminium

Finishes
Shade: White

Fixture: White, Old Brass