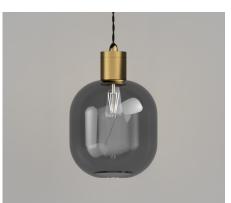

## DESCRIPTION

The Parlour Curve offers a timeless elegance in style and a silky softness in mood and tone. As much as it is a statement piece, the Parlour Curve adds a touch of finesse to interiors. The boldness in its form is balanced by the preciseness of its finish.

### Materials Shade: Glass Fixture: Brass

Finishes Shade: White, Clear or Smoke Fixture: Old Brass or Iron

Light Source E27 Max 9W LED

**Cord** Max 200cm