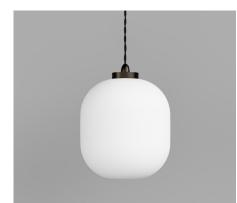

Old Brass / Smoke LR.i02.25.0B + LR.A01.006.SM

Iron / Smoke LR.i02.25.IRN + LR.A01.006.SM

### Materials Shade: Glass Fixture: Brass

Finishes Shade: White, Clear or Smoke Fixture: Old Brass or Iron

Light Source E27 Max 9W LED

**Cord** Max 200cm