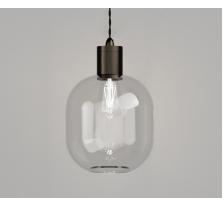

Old Brass / Smoke LR.i02.25.0B + LR.A01.006.SM

Iron / Smoke LR.i02.25.IRN + LR.A01.006.SM

### Materials Shade: Glass Fixture: Brass

Finishes Shade: White, Clear or Smoke Fixture: Old Brass or Iron

Light Source E27 Max 9W LED

**Cord** Max 200cm