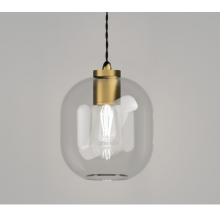

# PRODUCT SPECIFICATIONS

Old Brass / White LR.i02.25.OB + LR.A01.006.WH

Iron / White LR.i02.25.IRN + LR.A01.006.WH

Old Brass / Clear LR.i02.25.OB + LR.A01.006.CL

Iron / Clear LR.i02.25.IRN + LR.A01.006.CL

### Materials Shade: Glass Fixture: Brass

Finishes Shade: White, Clear or Smoke Fixture: Old Brass or Iron

Light Source E27 Max 9W LED

**Cord** Max 200cm