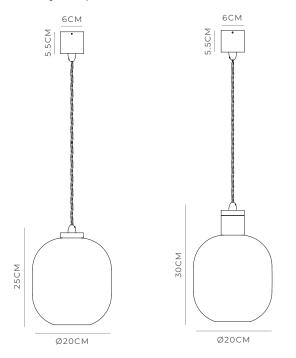

#### PRODUCT DETAILS

Application Indoor Pendant Light

Dimensions Shade: H22 x Ø20cm Fixture: H8.5 x Ø6cm

# NOTES

The glass can be installed in two different positions to elongate or shorten the height of the fitting.