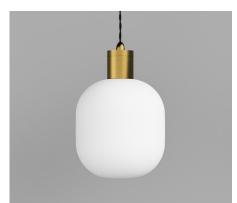

# PRODUCT SPECIFICATIONS

Old Brass / White LR.i02.25.OB + LR.A01.006.WH

Iron / White LR.i02.25.IRN + LR.A01.006.WH

Old Brass / Clear LR.i02.25.OB + LR.A01.006.CL

Iron / Clear LR.i02.25.IRN + LR.A01.006.CL

### Materials Shade: Glass Fixture: Brass

Finishes Shade: White, Clear or Smoke Fixture: Old Brass or Iron

Light Source E27 Max 9W LED

**Cord** Max 200cm