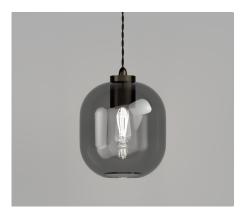

## DESCRIPTION

The Parlour Curve offers a timeless elegance in style and a silky softness in mood and tone. As much as it is a statement piece, the Parlour Curve adds a touch of finesse to interiors. The boldness in its form is balanced by the preciseness of its finish.

### Materials Shade: Glass Fixture: Brass

Finishes Shade: White, Clear or Smoke Fixture: Old Brass or Iron

Light Source E27 Max 9W LED

**Cord** Max 200cm