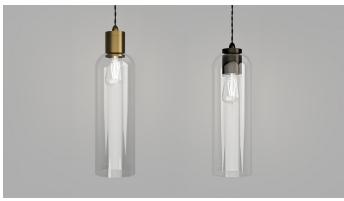

Old Brass or Iron / White LR.i02.25.OB or LR.i02.25.IRN + LR.A01.007.WH

Old Brass or Iron / Clear LR.i02.25.OB or LR.i02.25.IRN + LR.A01.007.CL

Iron or Old Brass / Smoke LR.i02.25.IRN or LR.i02.25.OB + LR.A01.007.SM

## PRODUCT DETAILS

**Application**Indoor Pendant Light

Dimensions

Shade: H36 x Ø12cm Fixture: H8.5 x Ø6cm

Materials Shade: Glass

Fixture: Brass

**Finishes** 

**Shade:** White, Clear, Smoke or Amber