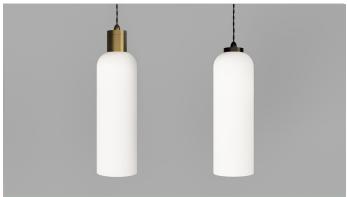

Old Brass or Iron / White LR.i02.25.OB or LR.i02.25.IRN + LR.A01.007.WH

Old Brass or Iron / Clear LR.i02.25.OB or LR.i02.25.IRN + LR.A01.007.CL

Iron or Old Brass / Smoke LR.i02.25.IRN or LR.i02.25.OB + LR.A01.007.SM

## PRODUCT DETAILS

**Application**Indoor Pendant Light

Dimensions

Shade: H36 x Ø12cm Fixture: H8.5 x Ø6cm

Materials Shade: Glass

Fixture: Brass

**Finishes** 

**Shade:** White, Clear, Smoke or Amber