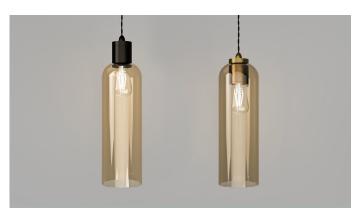

Iron or Old Brass / Amber LR.i02.25.IRN or LR.i02.25.OB + LR.A01.007.AM

## PRODUCT DETAILS

**Application**Indoor Pendant Light

Dimensions

Shade: H36 x Ø12cm Fixture: H8.5 x Ø6cm

Materials Shade: Glass

Fixture: Brass

**Finishes** 

**Shade:** White, Clear, Smoke or Amber