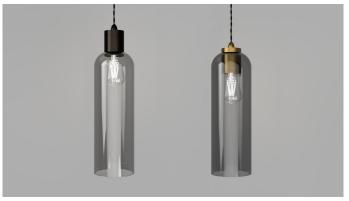

Old Brass or Iron / White LR.i02.25.OB or LR.i02.25.IRN + LR.A01.007.WH

Old Brass or Iron / Clear LR.i02.25.OB or LR.i02.25.IRN + LR.A01.007.CL

Iron or Old Brass / Smoke LR.i02.25.IRN or LR.i02.25.OB + LR.A01.007.SM

## PRODUCT DETAILS

**Application**Indoor Pendant Light

Dimensions

Shade: H36 x Ø12cm Fixture: H8.5 x Ø6cm

Materials Shade: Glass

Fixture: Brass

**Finishes** 

**Shade:** White, Clear, Smoke or Amber