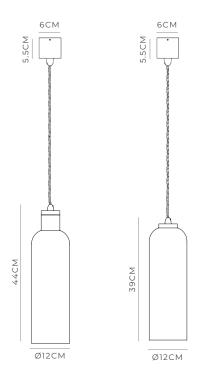

## PRODUCT DETAILS

**Application**Indoor Pendant Light

Dimensions

Shade: H36 x Ø12cm Fixture: H8.5 x Ø6cm

Materials Shade: Glass

Fixture: Brass

**Finishes** 

**Shade:** White, Clear, Smoke or Amber

## NOTES

The glass can be installed in two different positions to elongate or shorten the height of the fitting.