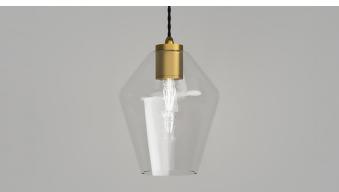

## PARLOUR GEO

Old Brass / White LR.i02.25.OB + LR.A01.005.WH

Iron / White LR.i02.25.IRN + LR.A01.005.WH

**PRODUCT SPECIFICATIONS** 

Old Brass / Clear LR.i02.25.0B + LR.A01.005.CL

Iron / Clear LR.i02.25.IRN + LR.A01.005.CL

## DESCRIPTION

The Parlour Geo Pendant Light is contemporary and minimal with a shade that features a geometric shape that has been streamlined by its smooth curves to counteract its angularity.

## PRODUCT DETAILS

Application Indoor Pendant Light

Dimensions Shade: H26 x Ø21cm Fixture: H8.5 x Ø6cm

Materials Shade: Glass Fixture: Brass

Finishes Shade: White or Clear Fixture: Old Brass or Iron

Light Source E27 Max 9W LED