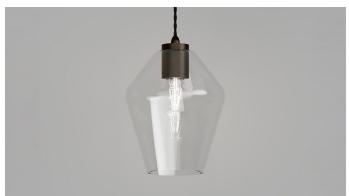

## PARLOUR GEO

Old Brass / White LR.i02.25.OB + LR.A01.005.WH

Iron / White LR.i02.25.IRN + LR.A01.005.WH

**PRODUCT SPECIFICATIONS** 

Old Brass / Clear LR.i02.25.0B + LR.A01.005.CL

Iron / Clear LR.i02.25.IRN + LR.A01.005.CL

## DESCRIPTION

The Parlour Geo Pendant Light is contemporary and minimal with a shade that features a geometric shape that has been streamlined by its smooth curves to counteract its angularity.

## PRODUCT DETAILS

Application Indoor Pendant Light

Dimensions Shade: H26 x Ø21cm Fixture: H8.5 x Ø6cm

Materials Shade: Glass Fixture: Brass

Finishes Shade: White or Clear Fixture: Old Brass or Iron

Light Source E27 Max 9W LED