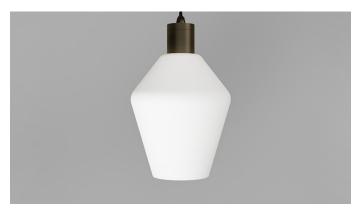

## PARLOUR GEO

Old Brass / White LR.i02.25.OB + LR.A01.005.WH

Iron / White LR.i02.25.IRN + LR.A01.005.WH

**PRODUCT SPECIFICATIONS** 

Old Brass / Clear LR.i02.25.0B + LR.A01.005.CL

Iron / Clear LR.i02.25.IRN + LR.A01.005.CL

## DESCRIPTION

The Parlour Geo Pendant Light is contemporary and minimal with a shade that features a geometric shape that has been streamlined by its smooth curves to counteract its angularity.

## PRODUCT DETAILS

Application Indoor Pendant Light

Dimensions Shade: H26 x Ø21cm Fixture: H8.5 x Ø6cm

Materials Shade: Glass Fixture: Brass

Finishes Shade: White or Clear Fixture: Old Brass or Iron

Light Source E27 Max 9W LED