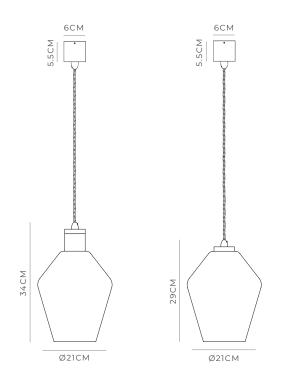

## PRODUCT DETAILS

Application Indoor Pendant Light

Dimensions Shade: H26 x Ø21cm Fixture: H8.5 x Ø6cm

Materials Shade: Glass Fixture: Brass

Finishes Shade: White or Clear Fixture: Old Brass or Iron

Light Source E27 Max 9W LED