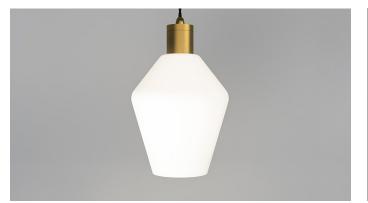

## PARLOUR GEO

Old Brass / White LR.i02.25.OB + LR.A01.005.WH

Iron / White LR.i02.25.IRN + LR.A01.005.WH

**PRODUCT SPECIFICATIONS** 

Old Brass / Clear LR.i02.25.0B + LR.A01.005.CL

Iron / Clear LR.i02.25.IRN + LR.A01.005.CL

## DESCRIPTION

The Parlour Geo Pendant Light is contemporary and minimal with a shade that features a geometric shape that has been streamlined by its smooth curves to counteract its angularity.

## PRODUCT DETAILS

Application Indoor Pendant Light

Dimensions Shade: H26 x Ø21cm Fixture: H8.5 x Ø6cm

Materials Shade: Glass Fixture: Brass

Finishes Shade: White or Clear Fixture: Old Brass or Iron

Light Source E27 Max 9W LED