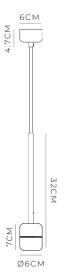

## PRODUCT DETAILS

Application Indoor Pendant Light

**Dimensions** H32 x Ø6cm

**Materials** Aluminium

Finishes Textured Black or Textured White

Light Source E27 Max 9W LED

**Cord** Max 200cm