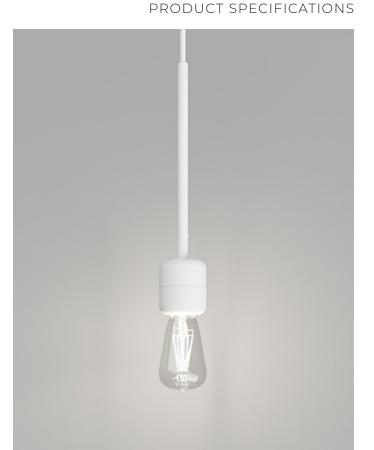

## DESCRIPTION

The Parlour Lite Pendant Light is sleek and contemporary, making it an aesthetically pleasing addition for a variety of interiors. Though it may seem quite understated, the sturdiness and detail in its craftsmanship is undeniable.

Textured White LR.i02.26.WH

## PRODUCT DETAILS

Application Indoor Pendant Light

**Dimensions** H32 x Ø6cm

**Materials** Aluminium

Finishes Textured Black or Textured White

Light Source E27 Max 9W LED

**Cord** Max 200cm