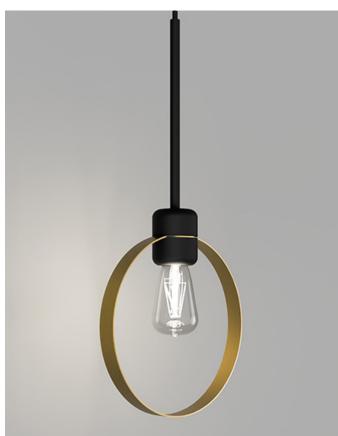

# PARLOUR LITE RING

**PRODUCT SPECIFICATIONS** 

Textured Black LR.i02.26.BL + LR.A35.RNG.OB

Textured White LR.i02.26.WH + LR.A35.CNE.OB

## DESCRIPTION

The Parlour Lite Ring is carefully formed in solid brass with a textural quality that is smooth and refined. A subtle accessory to enhance any space.

Ø24CM

#### PRODUCT DETAILS

Application Indoor Pendant Light

Dimensions Ring: Ø24 x W5cm Fixture: H32 x Ø6cm

### Materials Ring: Brass Fixture: Aluminium

Finishes Ring: Brass Fixture: Textured Black or Textured White

Light Source E27 Max 9W LED

**Cord** Max 200cm