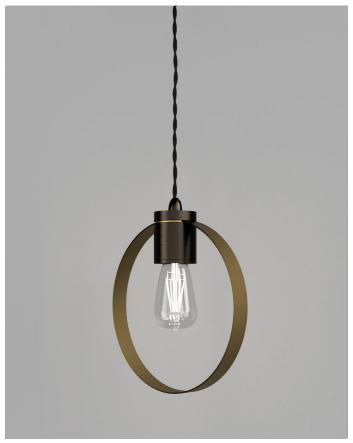

## DESCRIPTION

The Parlour Ring accessory is made using solid brass and features a smooth and refined textural quality. The Ring accessory transforms the Parlour from being understated into a statement piece.

### PRODUCT DETAILS

Application Indoor Pendant Light

Dimensions Ring: Ø24 x W5cm Fixture: H8.5 x Ø6cm

Materials Brass

Finishes Ring: Old Brass Fixture: Old Brass or Iron

Light Source E27 Max 9W LED

**Cord** Max 200cm

#### NOTES

The Parlour Ring can be installed in either the top or bottom position for different effects.