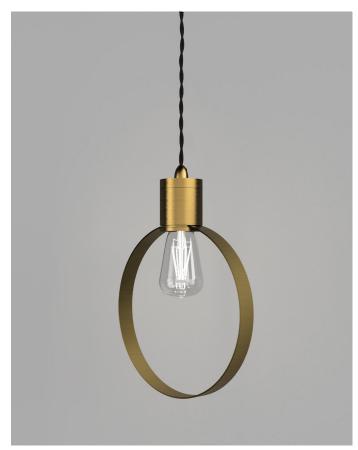

## DESCRIPTION

The Parlour Ring accessory is made using solid brass and features a smooth and refined textural quality. The Ring accessory transforms the Parlour from being understated into a statement piece.

### PRODUCT DETAILS

Application Indoor Pendant Light

Dimensions Ring: Ø24 x W5cm Fixture: H8.5 x Ø6cm

Materials Brass

Finishes Ring: Old Brass Fixture: Old Brass or Iron

Light Source E27 Max 9W LED

**Cord** Max 200cm