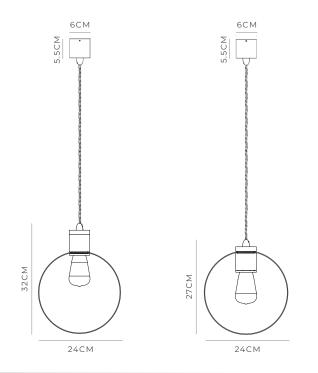

### PRODUCT DETAILS

Application Indoor Pendant Light

Dimensions Ring: Ø24 x W5cm Fixture: H8.5 x Ø6cm

Materials Brass

Finishes Ring: Old Brass Fixture: Old Brass or Iron

Light Source E27 Max 9W LED

**Cord** Max 200cm

#### NOTES

The Parlour Ring can be installed in either the top or bottom position for different effects.