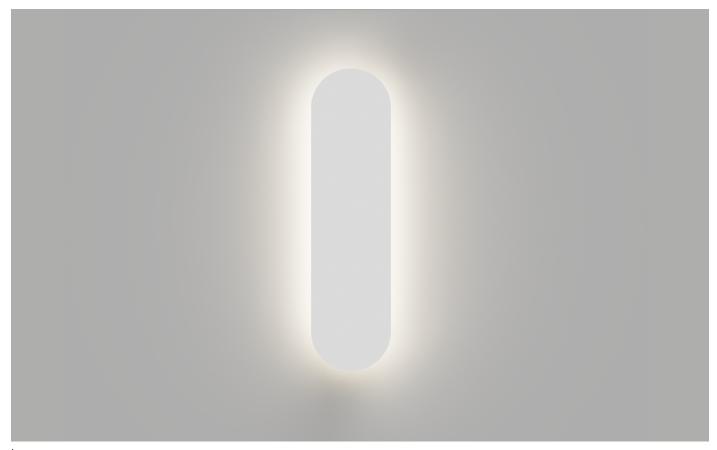

## **DESCRIPTION**

Shadow Long Wall Light features a diffused light that exerts a halo-like illumination from behind the elongated flat shade to create soft and comfortable light. The Shadow Long fitting can be installed horizontally or vertically to Shadow is the perfect way to captivate soft lighting within any space.

## PRODUCT DETAILS

**Application**Indoor Wall Light

Dimensions H38.5 x W10 x D3.8

**Materials** Aluminium

**Finish**Satin White

**Light Source** LED 10W 600lm 3000K

**CRI** +90

**Dimming** TRIAC