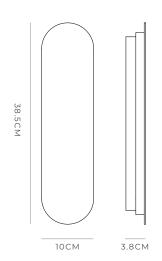

## PRODUCT DETAILS

**Application**Indoor Wall Light

Dimensions H38.5 x W10 x D3.8

**Materials** Aluminium

**Finish**Satin White

**Light Source** LED 10W 600lm 3000K

**CRI** +90

**Dimming** TRIAC