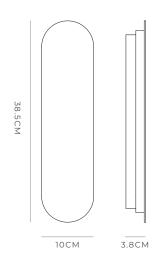

## PRODUCT DETAILS

**Application**Indoor Wall Light

Dimensions H38.5 x W10 x D3.8

**Materials** Aluminium

**Finish**Satin White

**Light Source** LED 10W 3000K

**CRI** +90

**Dimming** TRIAC