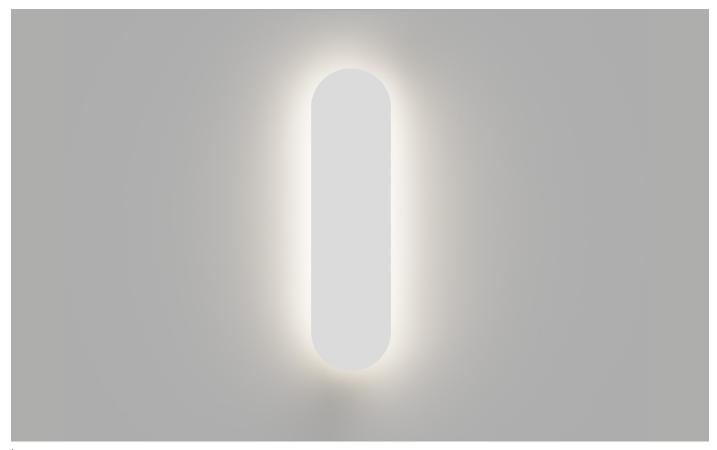

## DESCRIPTION

Shadow Long Wall Light features a diffused light that exerts a halo-like illumination from behind the elongated flat shade to create soft and comfortable light. The Shadow Long fitting can be installed horizontally or vertically to Shadow is the perfect way to captivate soft lighting within any space.

## PRODUCT DETAILS

**Application**Indoor Wall Light

Dimensions H38.5 x W10 x D3.8

**Materials** Aluminium

**Finish**Satin White

**Light Source** LED 10W 3000K

**CRI** +90

**Dimming** TRIAC