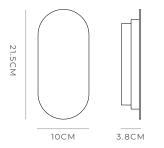

#### PRODUCT DETAILS

Application Indoor Wall Light

**Dimensions** H21.5 x W10 x D3.8cm