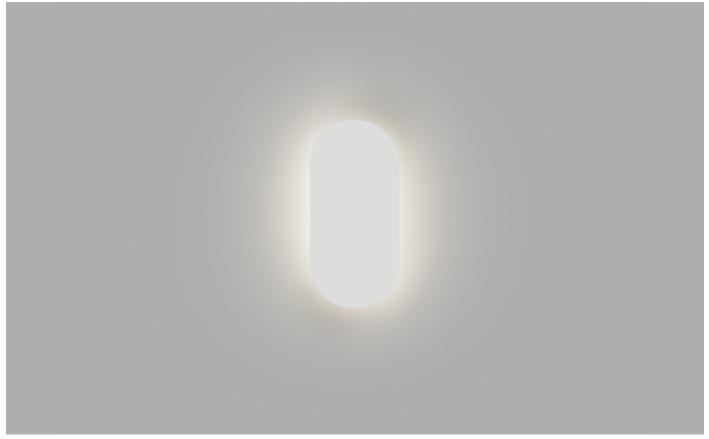

#### DESCRIPTION

Shadow Mini Wall Light features a diffused light that exerts a halo-like illumination from behind the elongated flat shade to create soft and comfortable light. The Shadow Mini fitting can be installed horizontally or vertically to Shadow is the perfect way to captivate soft lighting within any space.

#### NOTES

The Shadow Mini Wall Light is dimmable with leading edge and trailing edge dimmers.

The Shadow fitting can also be installed on the ceiling to be used as an indirect light source that is close to ceiling.